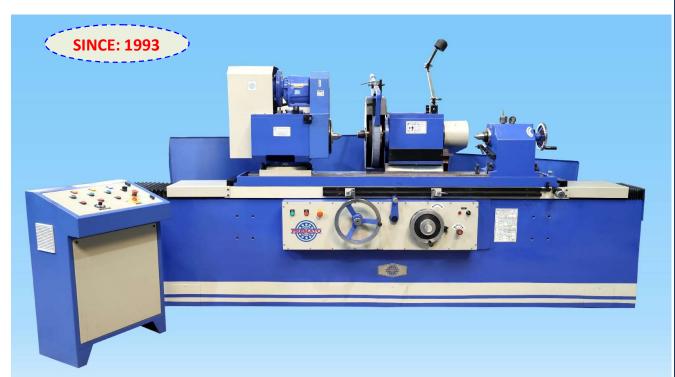

## AN ISO 9001: 2015 CERTIFIED CO.

ABC - 1000 x 250 ch Hydraulic Cylindrical Grinding Machine With Micro feed

#### HYDRAULIC CYLINDRICAL GRINDING MACHINE WITH MICROFEED

### Technical Specification of Model: - PMT/1000/250/H

### Make: "PREMATO"

- 1. ABC 1000 MM / 1250 / 1500 / 2000 / 2500 mm
- 2. Centre Height 250 MM / 310 mm
- 3. THK make LM Guide Ways for In Feed Slide
- 4. Auto in feed with Manual In Feed Resolution -0.001 mm
- 5. THK Make C1 Class ground ball screw with double nut
- 6. Work Head Spindle Taper MT-6
- 7. Work Head speed: 10 to 250 Rpm (Infinitely Variable)
- 8. Tail Stock Ram Taper MT-5
- 9. Wheel Size 650 X 80 X 254 mm
- 10.Hydraulic Operated Tail Stock
- 11.Flange mounted Cartridge Type Spindle Ø 200 mm having "RHP" P4 Grade matched pair antifriction bearing of 4 pair, Run out accuracy within 0.001 mm

Ram Dia. – 80 mm

- 12.Grinding Wheel Speed: 45 mtr. / min.
- 13. Automatic lubrication system
- 14. Separate Hydraulic Power Pack Unit having 10 size "Rexroth" make Valve.
- 15.Paper Band Cum Magnetic Coolant Filtration System
- 16.Separate Control Penal board with all "Schneider" switch gears
- 17. Work Head Speed 10 to 200 RPM (Infinitely Variable)
- 18.350 mm center height available on customer demand
- 19.One piece heavy duty bed having FG 260 CI Casting.
- 20.All electrical Motors are Siemens / BBL / CG / ABB Make